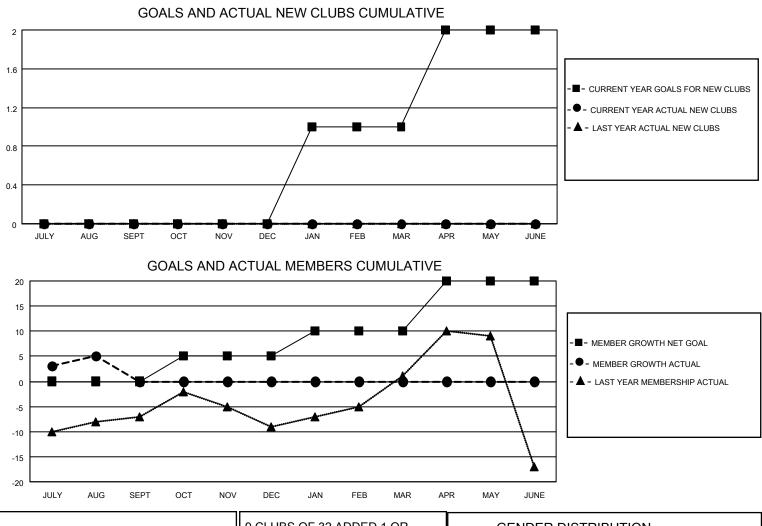

## LOCATION OREGON

District 36 R

Results as of: 8/31/2023

| Clubs                 |               |           |               | Members               |                         |                         |                                                    |
|-----------------------|---------------|-----------|---------------|-----------------------|-------------------------|-------------------------|----------------------------------------------------|
| RESULTS FOR 2023-2024 |               |           |               | RESULTS FOR 2023-2024 |                         |                         |                                                    |
| QUARTER               | NEW CLUB GOAL | NEW CLUBS | DROPPED CLUBS | QUARTER               | /BER GROWTH NET<br>GOAL | MEMBER GROWTH<br>ACTUAL | DROPPED<br>MEMBERS ACTUAL<br>(including transfers) |
| JULY/AUG/SEPT         | 0             | 0         | 0             | JULY/AUG/SEPT         | 0                       | 22                      | 13                                                 |
| OCT/NOV/DEC           | 0             | 0         | 0             | OCT/NOV/DEC           | 5                       | 0                       | 0                                                  |
| JAN/FEB/MAR           | 1             | 0         | 0             | JAN/FEB/MAR           | 5                       | 0                       | 0                                                  |
| APR/MAY/JUNE          | 1             | 0         | 0             | APR/MAY/JUNE          | 10                      | 0                       | 0                                                  |